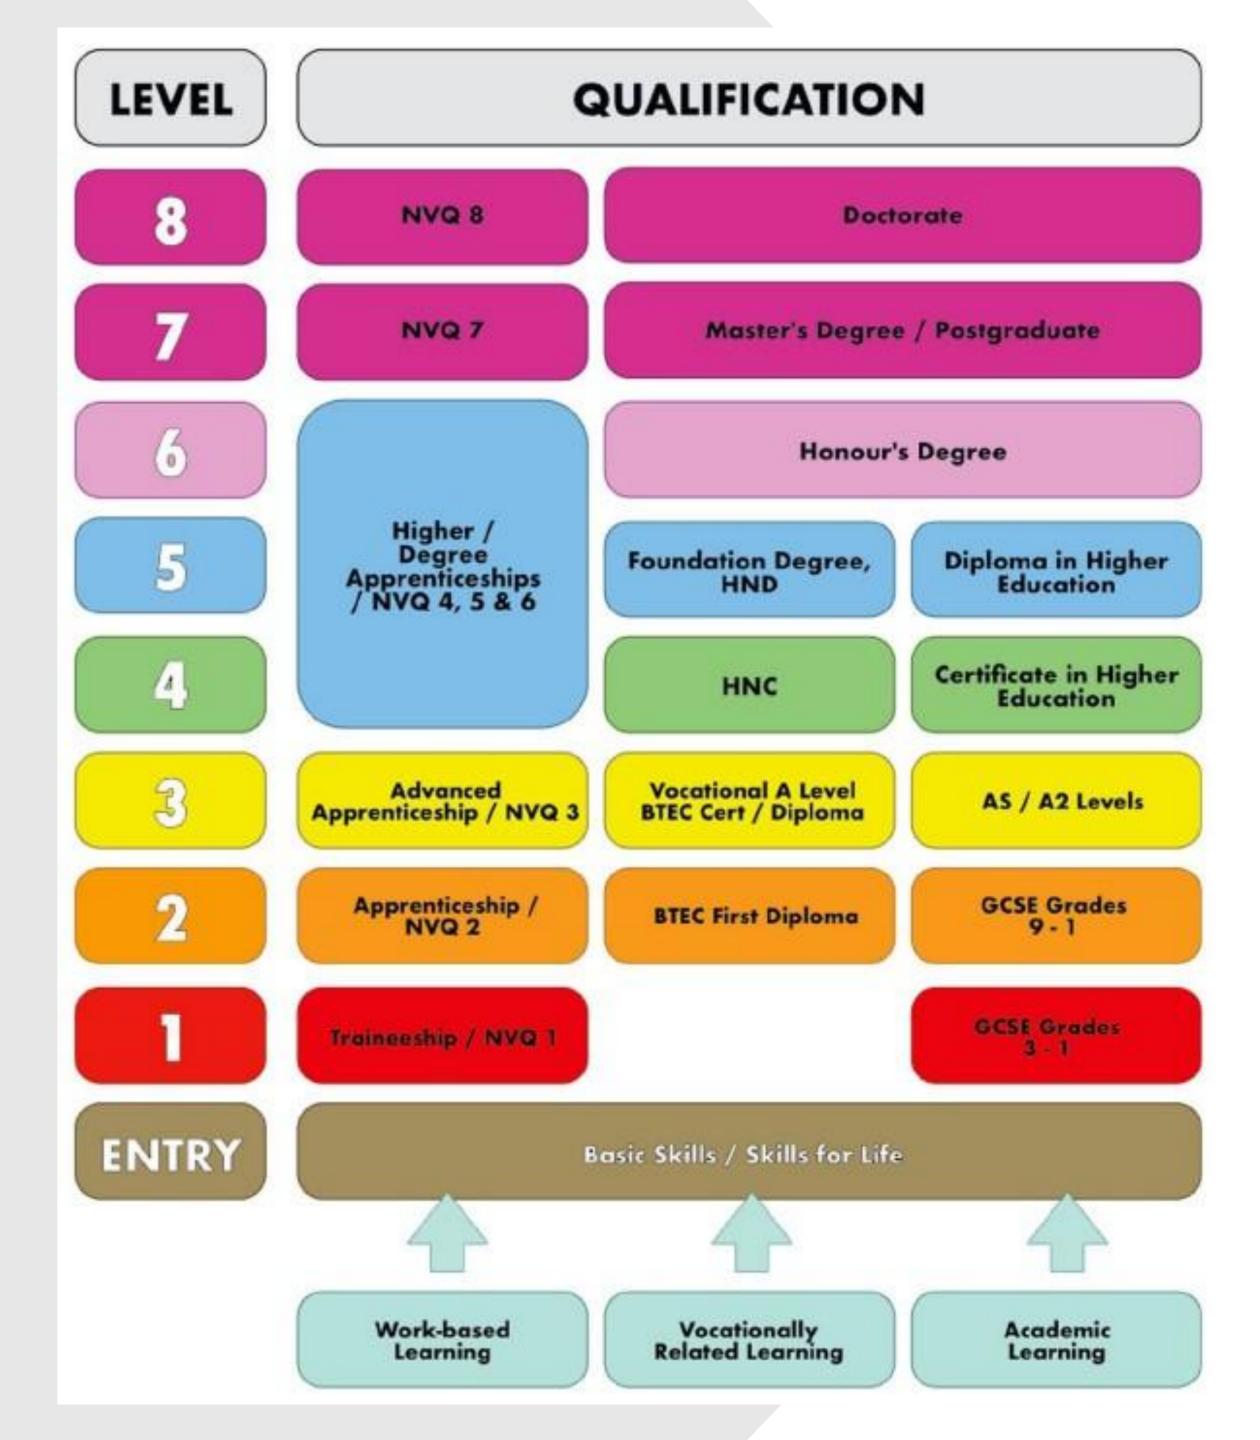

## **British Education System**

Credits exemption for Undergraduate and Postgraduate progression depends on the University curriculum or course mapping.

www.GraduateCollege.org.uk

## How it works

## University Pathways

#### Pre-University Programmes @ GCL Campus

Level 3

Foundation Programmes

#### Undergraduate Programmes @ GCL Campus

Level 4

Year 1 of a Three-year UK Bachelor's degree

Level 5

Year 2 of a Three-year UK Bachelor's degree

Level 6

Year 3 of a Three-year UK Bachelor's degree

Postgraduate Programmes @ GCL Campus

Level 7

Postgraduate Diploma

#### A Level or IB

Level 3 is equivalent to an A Level or International Baccalaureate (IB)

## Bachelor (Top-Up) Degree

at the UK University via Level 5 Pathways (Study Online or On-Campus in the UK)

As our qualifications are approved and regulated by Ofqual, learners are eligible to progress to a Top-Up bachelors or master degree at 30+ universities in the UK and overseas with advanced standing.

## Master (Top-Up) Degree

at the UK University via Level 7 Pathways (Study Online or On-Campus in the UK)