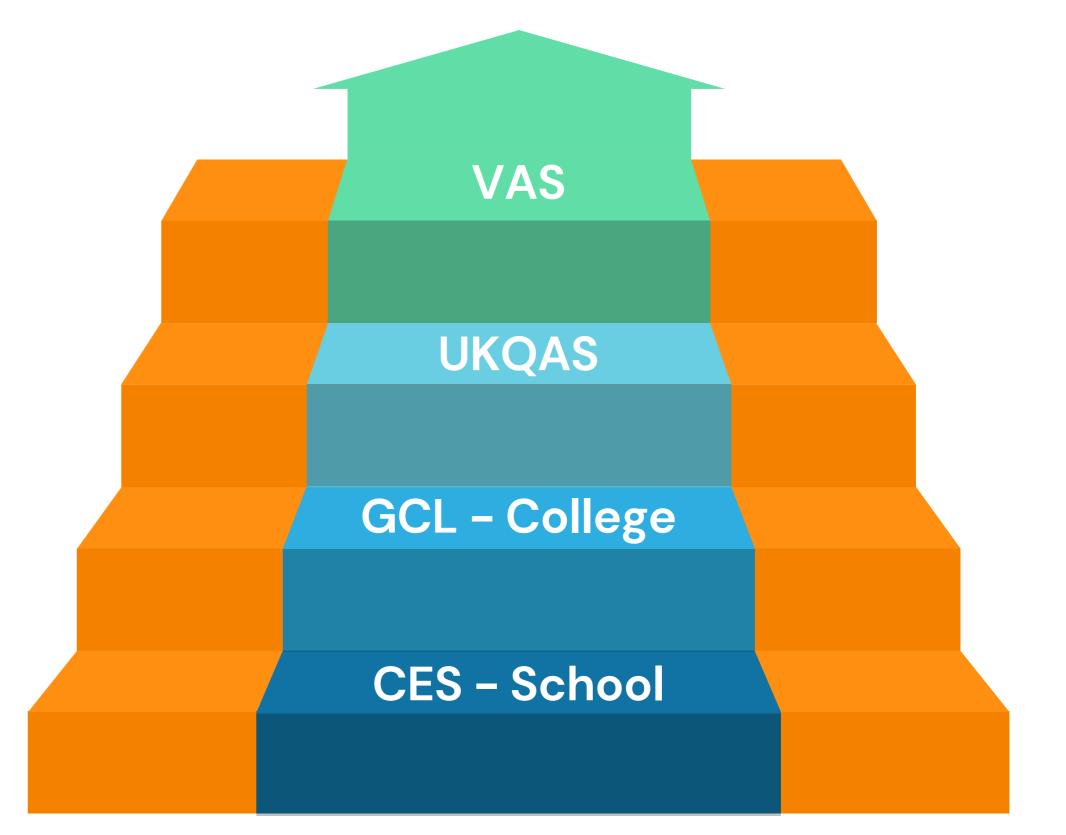

The iLAP is divided into 4 divisions that comprise its member organisations such as CES, GCL, UKQAS and VAS.