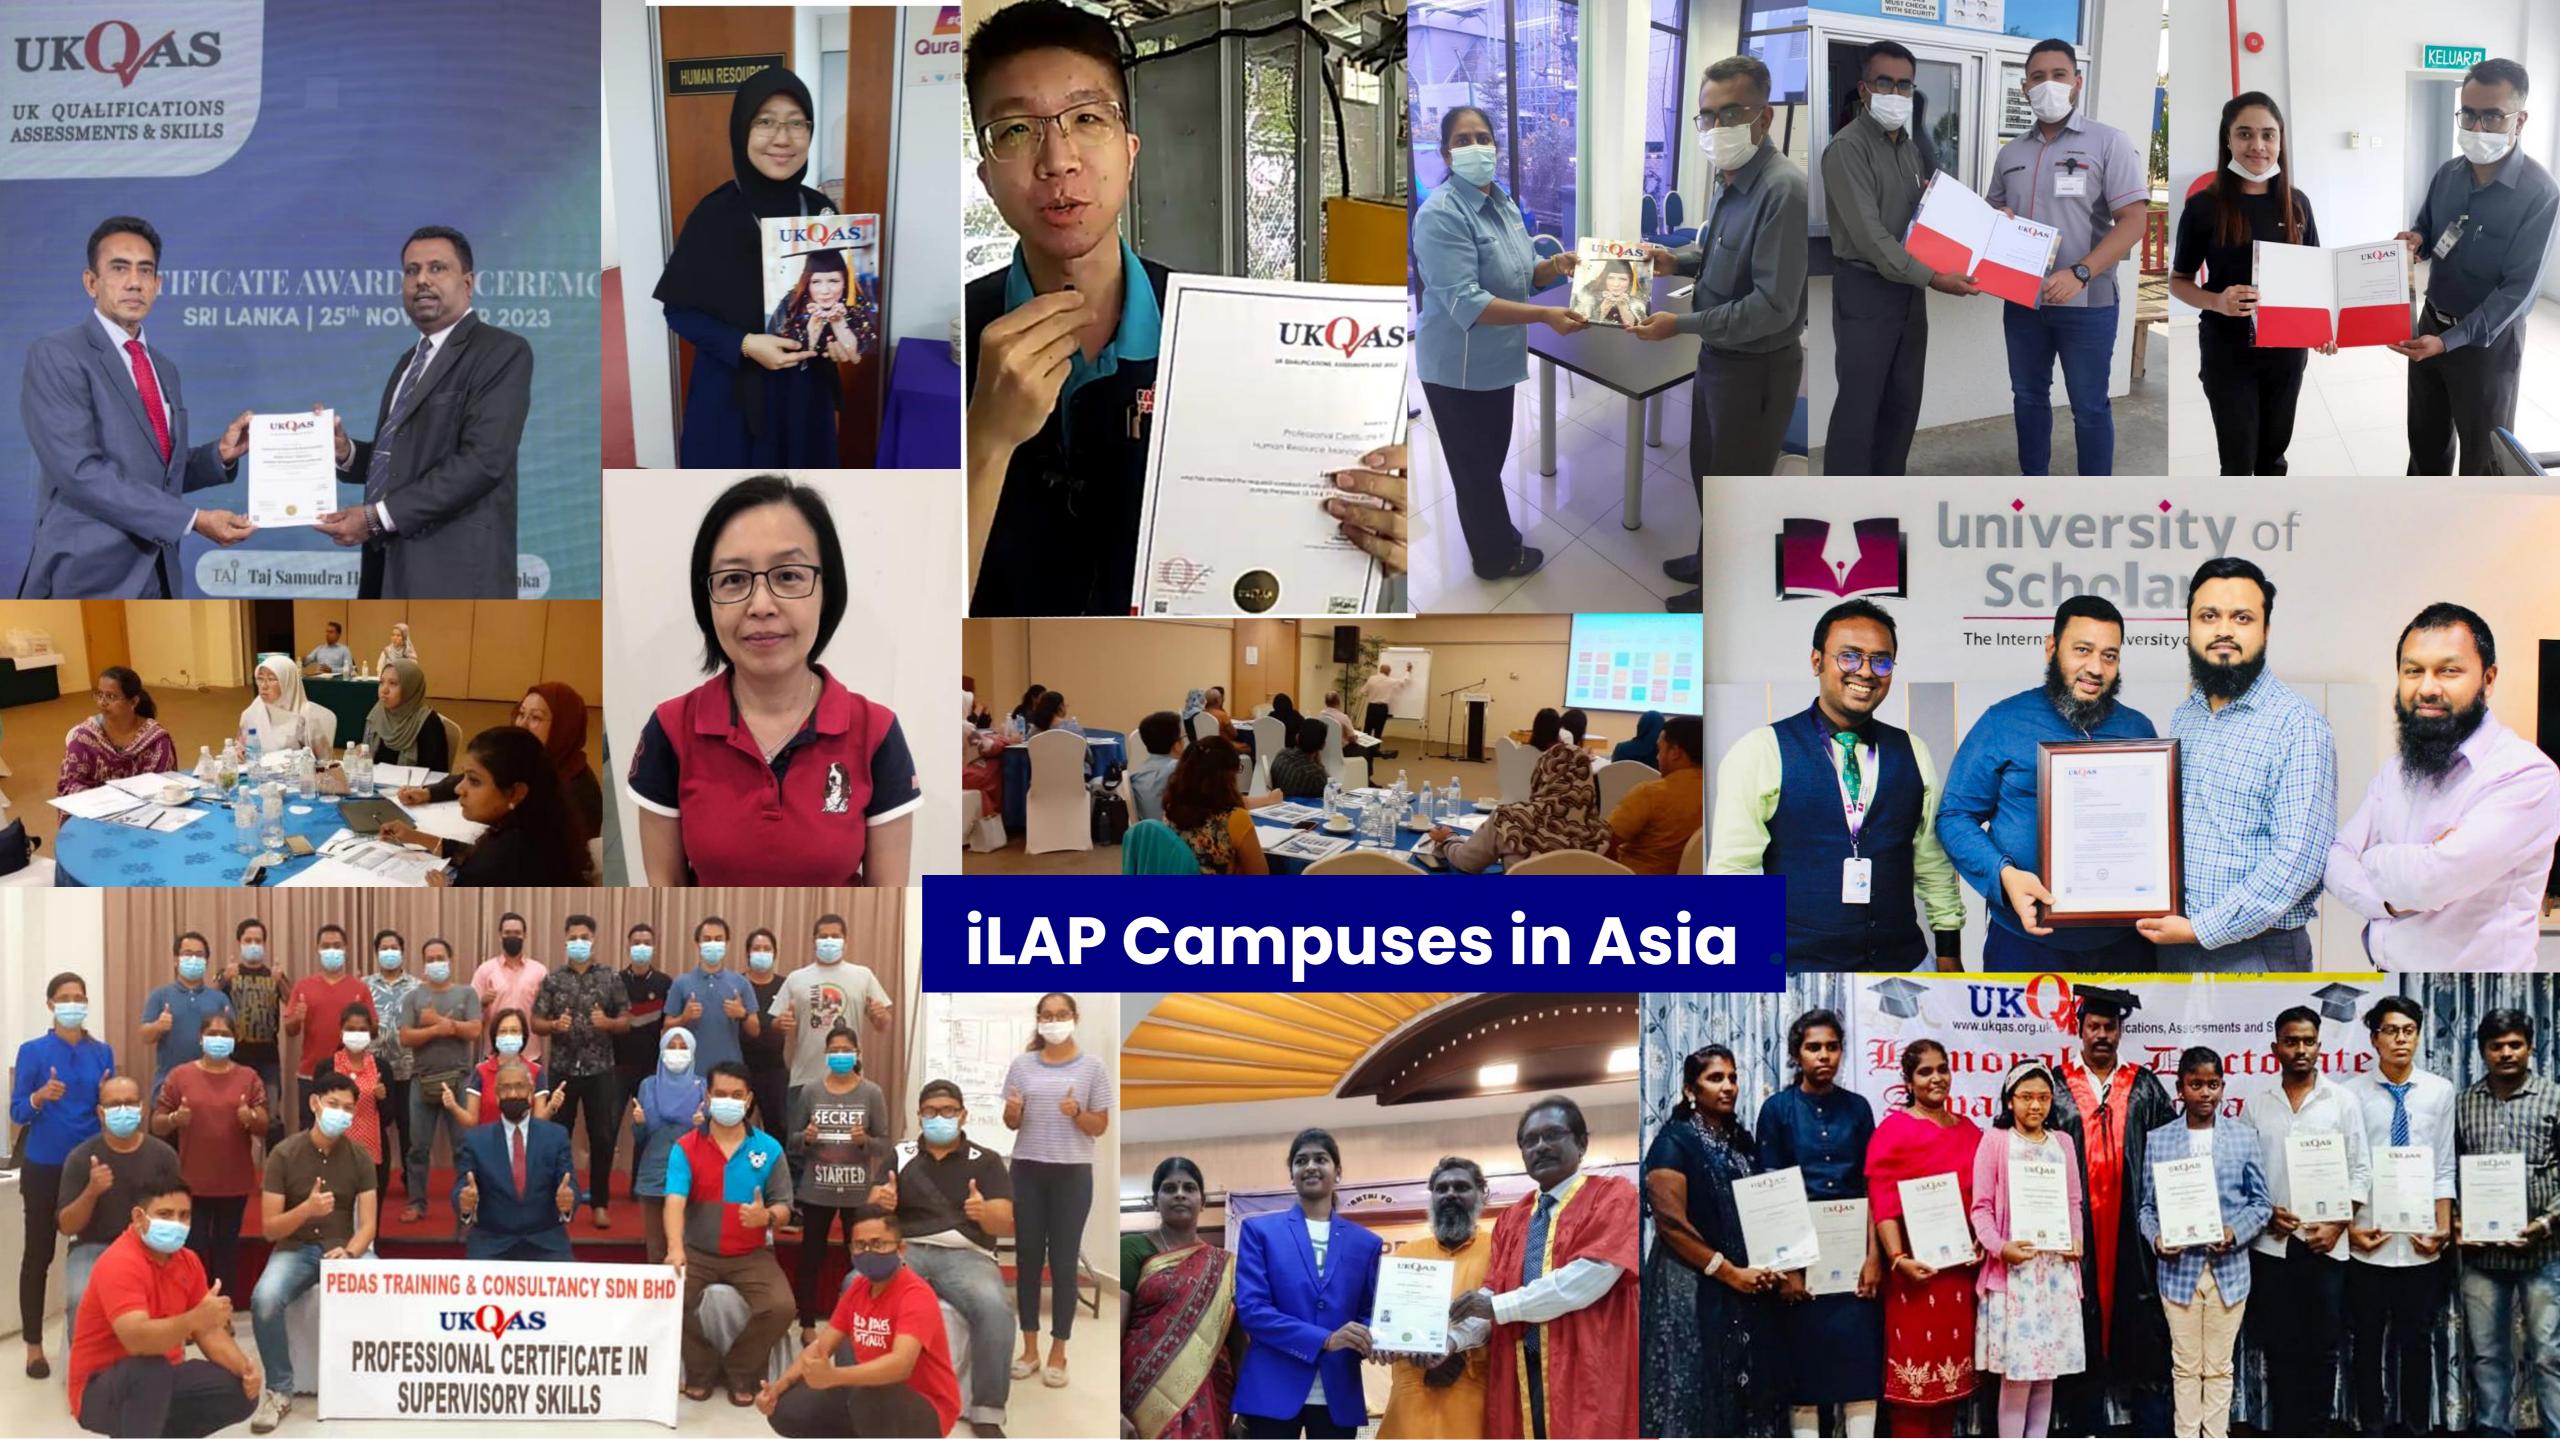

We work with a number of Awarding Bodies' Qualifications

**UK Awarding Body** 

UK QUALIFICATIONS, ASSESSMENTS AND SKILLS

# UKÇAS

UK QUALIFICATIONS, ASSESSMENTS AND SKILLS

# Endorsed Learning Programmes (ELP)

Not every single existing qualifications fit the requirements of your organisation, which is the reason we can offer Endorsed Learning Programmes (ELP) – our acknowledgment of your own CPD (Continuing Professional Development) programmes.

The UKQAS endorsement enables your preparation to stand apart from the rest, and brings the prestige of UKQAS to Employers and Learners the same in native market just as abroad.

\*UK QUA

**SEAL OF** 

**APPROVAL** 

The following are a selection of companies that have used UKQAS qualifications to improve understanding and skills in the organisation: